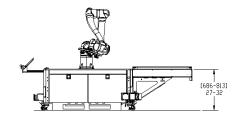

## **Specifications**

- Capacity 18 kg
- Two palletizing zones
- Pallet size up to 48in. x 48in.
- Pallet locators with sensors
- Infeed skewed conveyor
- Product presence sensor
- Pneumatic or electric gripper
- Palletizing software
- 13'' touch screen HMI
- Painted steel structure
- Painted steel transfer plate 1/2"
- Pneumatic kit (F+R 3/8" or 8mm)
- Five (5) area scanners
- External reset button

**Dimensions** 

Automatic pallet pattern generator

Mobile to secured in less than a minute