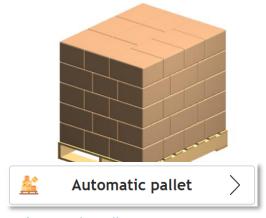

**Dimensions** 

Automatic pallet pattern generator

Mobile to secured in less than a minute