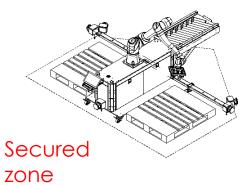

**Dimensions** 

Automatic pallet pattern generator

Mobile to secured in less than a minute