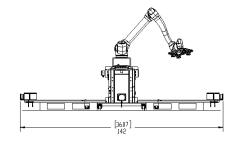

## **Specifications**

- Capacity 18 kg
- Two palletizing zones
- Pallet size up to 48in. x 48in.
- Pallet locators with sensors
- Infeed skewed conveyor
- Product presence sensor
- Pneumatic or electric gripper
- Palletizing software
- 13'' touch screen HMI
- Painted steel structure
- Painted steel transfer plate 1/2"
- Pneumatic kit (F+R 3/8" or 8mm)
- Five (5) area scanners
- External reset button

**Dimensions** 

Automatic pallet pattern generator

Mobile to secured in less than a minute