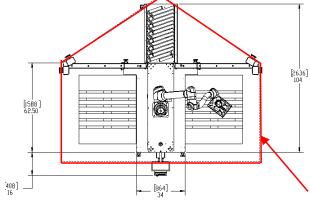

## **Specifications**

- Capacity 18 kg
- Two palletizing zones
- Pallet size up to 48in. x 48in.
- Pallet locators with sensors
- Infeed skewed conveyor
- Product presence sensor
- Pneumatic or electric gripper
- Palletizing software
- 13'' touch screen HMI
- Painted steel structure
- Painted steel transfer plate 1/2"
- Pneumatic kit (F+R 3/8" or 8mm)
- Five (5) area scanners
- External reset button

**Dimensions** 

Automatic pallet pattern generator

Mobile to secured in less than a minute