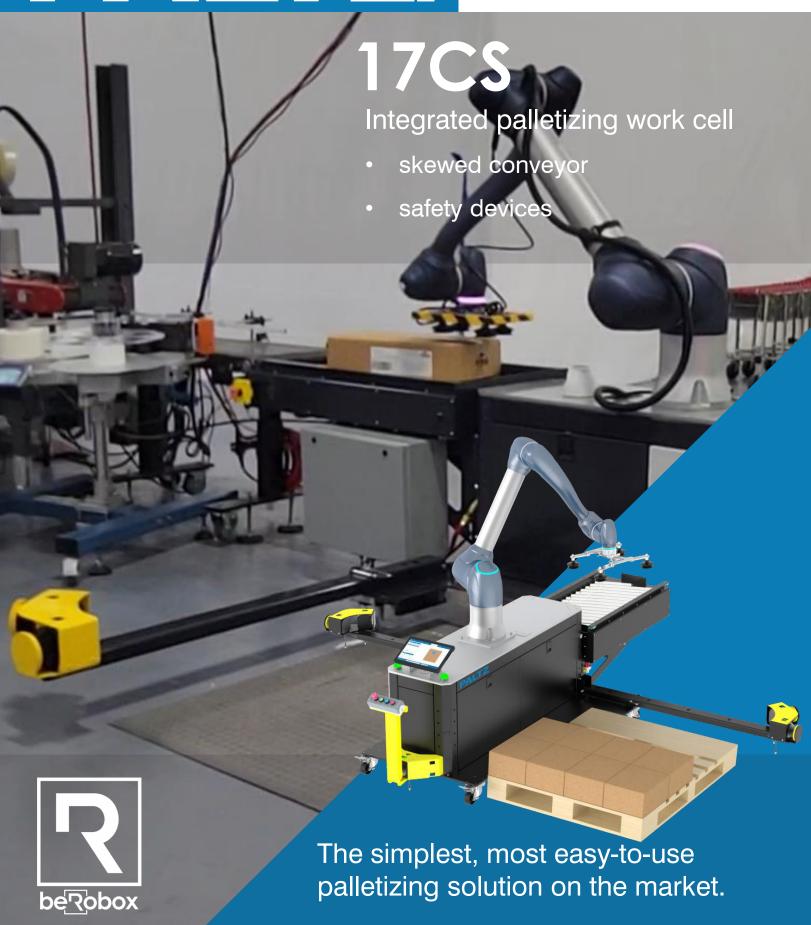

## PALTZ.17CS

## No, no, no.

No programming, no calibration, no technical skills.

## **Specifications**

- Capacity 18 kg
- Two palletizing zones
- Pallet size up to 48in. x 48in.
- Pallet locators with sensors
- Infeed skewed conveyor
- Product presence sensor
- Pneumatic or electric gripper
- Palletizing software
- 13'' touch screen HMI
- Painted steel structure
- Painted steel transfer plate 1/2"
- Pneumatic kit (F+R 3/8" or 8mm)
- Five (5) area scanners
- External reset button